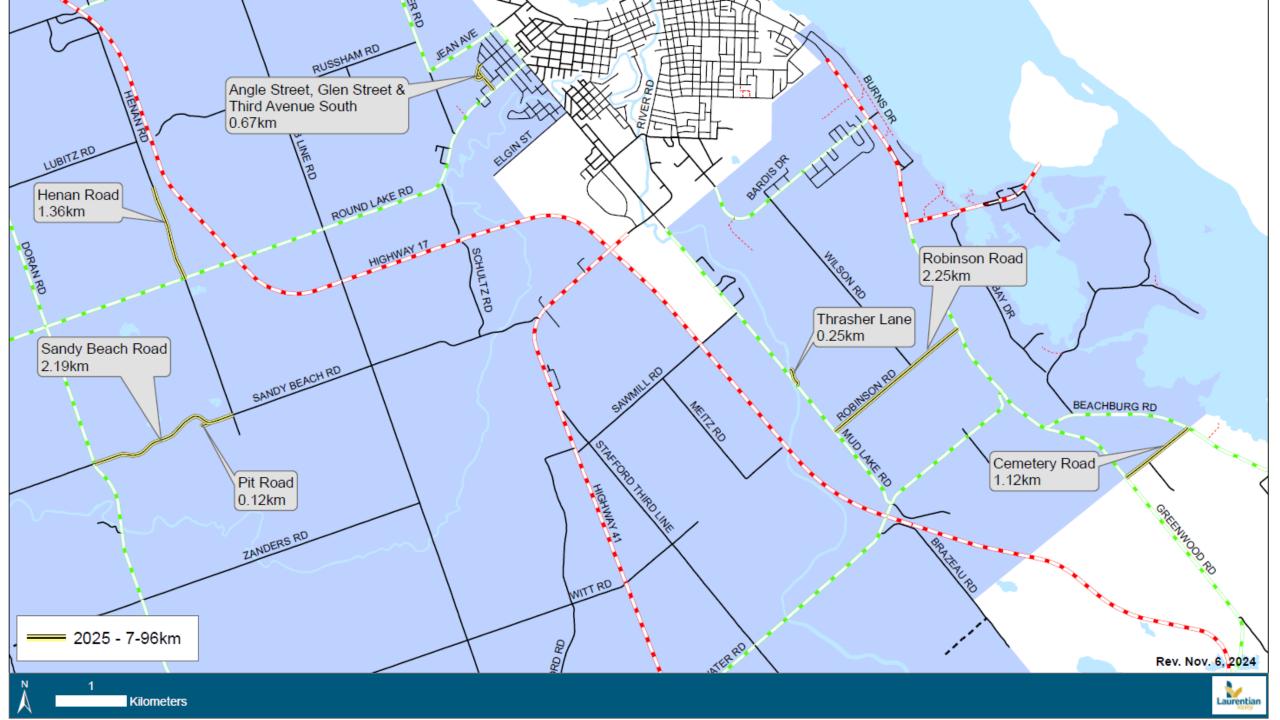

ssue during soccer season



#### Exterior Door Replacement (Stafford) - \$14,000

Replace malfunctioning doors

#### Public Works



**1-Ton with Dump Body** - \$120,000

Replaces 102-11



**Culvert Replacements -** \$120,000

Annual replacements of failing crossroad culverts



Storm Drain Improvements -\$75,000

Stafford Park, Firehall & Lorne Street East



Active Transportation - \$225,000

Initiative supported from Active Transportation Plan











Sandy Beach Road Asset ID: RD04SANDY Condition Rating: 28 Length: 2.19km Estimated Construction Cost: \$492,750 Last Reconstruction - 1998





Township Road

Township Road - Seasonal Road

Provincial Highway

County Road

---- Private Road



Last Reconstruction - 1985

Laurentian

Provincial Highway County Road ---- Private Road





# Road Project Summary

| 2025 CAPITAL PROJECTS                                                                                                                                                               | BUDGET      | PROJECT LENGTH (km) | CUMULATIVE DISTANCE (km | ) CUMULATIVE COST | AMP Risk | PCI | Priority |
|-------------------------------------------------------------------------------------------------------------------------------------------------------------------------------------|-------------|---------------------|-------------------------|-------------------|----------|-----|----------|
| TDA                                                                                                                                                                                 | NC