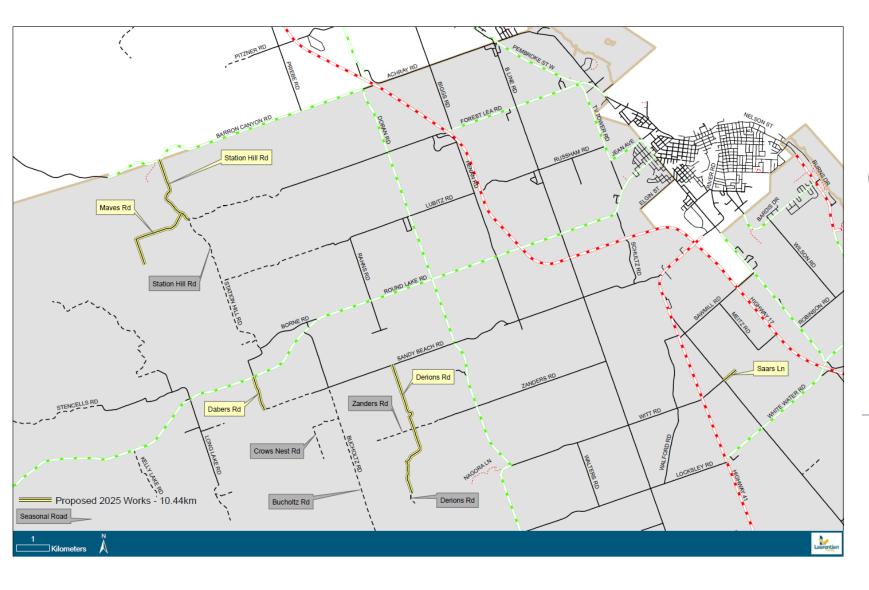

$15,000    | \$15,000    | \$0                 |
| Mow & Weed Spray     | \$44,000    | \$57,000    | \$13,000            |
| Tree Trim            | \$19,000    | \$12,000    | (\$7,000)           |
| Debris               | \$2,000     | \$2,000     | \$0                 |
| Intersection Lights  | \$0         | \$0         | \$0                 |
| Snowplow             | \$105,000   | \$105,000   | \$0                 |
| Sand & Salt          | \$325,000   | \$315,000   | (\$10,000)          |
| Culvert Thawing      | \$500       | \$500       | \$0                 |
| Vehicles & Equipment | \$352,500   | \$360,000   | \$7,500             |
| Street Lighting      | \$21,000    | \$21,000    | \$0                 |
| Total                | \$1,513,500 | \$1,595,000 | \$81,500            |



# 2025 Gravel Road Program



# Airport

INCREASE OF \$500

| Category              | Effect on Levy |
|-----------------------|----------------|
| Public Works          | \$1,539,600    |
| Other Operating Areas | \$1,595,000    |
| Airport               | \$20,500       |
| Total                 | \$3,155,100    |

## Transportation Effect on Levy



# Corporate Management

## Admin/Corporate Management Revenue

#### Increase of \$145,900

- \$19,500 increase in student grants
- \$31,800 increase in OMPF funding
- \$95,000 increase in other revenue
  - Other revenue is driven by cost of doing business agreements which are based off differential between City and Township rates

(\$1,557,700)

# Corporate Management Effect on Levy

# Summary of Operating

| Category