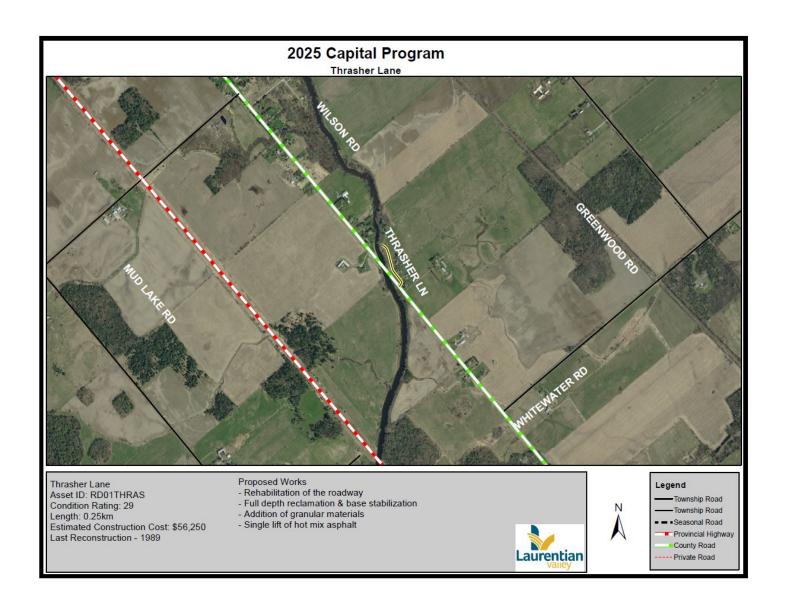

,000

\$10,000 approved in 2024 Quotes received were in excess of budget



#### Furnace/Air Conditioner Update & Line Painting (Shady Nook) - \$25,000

Replace 1 of 2 furnaces. Both are past end of useful life (28 years old)

Provide bar & lobby with AC, historically no AC provided in this area

Update to parking lines may ease parking issue during soccer season



#### Exterior Door Replacement (Stafford) - \$14,000

Replace malfunctioning doors

#### Public Works



**1-Ton with Dump Body** - \$120,000

Replaces 102-11



**Culvert Replacements -** \$120,000

Annual replacements of failing crossroad culverts



Storm Drain Improvements -\$75,000

Stafford Park, Firehall & Lorne Street East



Active Transportation - \$225,000

Initiative supported from Active Transportation Plan











Sandy Beach Road Asset ID: RD04SANDY Condition Rating: 28 Length: 2.19km Estimated Construction Cost: \$492,750 Last Reconstruction - 1998





Township Road

Township Road - Seasonal Road

Provincial Highway

County Road

---- Private Road



Last Reconstruction - 1985

Laurentian

Provincial Highway County Road ---- Private Road





# Road Project Summary

| 2025 CAPITAL PROJECTS                                                                                                                                                               | BUDGET      | PROJECT LENGTH (km) | CUMULATIVE DISTANCE (km | ) CUMULATIVE COST | AMP Risk | PCI | Priority |
|-------------------------------------------------------------------------------------------------------------------------------------------