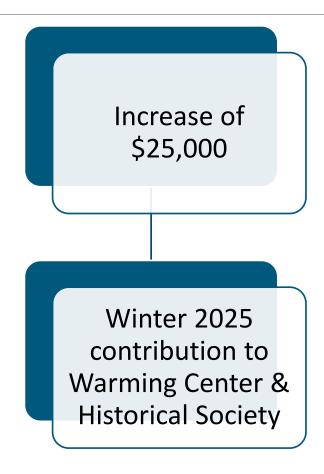

| \$5,000   |
| Shady Nook         | \$34,000  | \$34,000  |
| Stafford Park      | \$14,000  | \$14,000  |
| Alice & Fraser     | \$34,000  | \$34,000  |
| LV 4 Seasons Trail | \$14,000  | \$14,000  |
| Pleasant View Park | \$5,000   | \$5,000   |
| Fit & Fiesty       | \$5,000   | \$5,000   |
| Total              | \$116,700 | \$116,700 |

# Community Development

Increase of \$50,050

- \$3,700 increase in wages
- \$21,000 increase in events
  - \$10,000 proposed for 25<sup>th</sup> anniversary celebrations
  - Consolidate community grant programs
- \$5,000 decrease in advertising
- \$13,250 increase in LV Sponsorships
  - Consolidation of community grant program with recreation (2 intakes)
- \$10,000 increase for community trail maintenance (County of Renfrew)

# LV Grants to Others



| Category                          | Effect on Levy |
|-----------------------------------|----------------|
| Library                           | \$167,500      |
| Recreation                        | \$651,000      |
| Parks                             | \$75,700       |
| Grants to Recreation Associations | \$116,700      |
| Community Development             | \$207,600      |
| Grants to Others                  | \$53,475       |
| Total                             | \$1,271,975    |

# Recreation & Culture Effect on Levy



#### Public Works

#### **REVENUE**

Decrease of \$70,000

- \$5,000 decrease in aggregate royalty. This has been trending down in recent years
- \$30,000 decrease in public works rentals as only half a year expected of Highway 41 garage being rented
- \$31,000