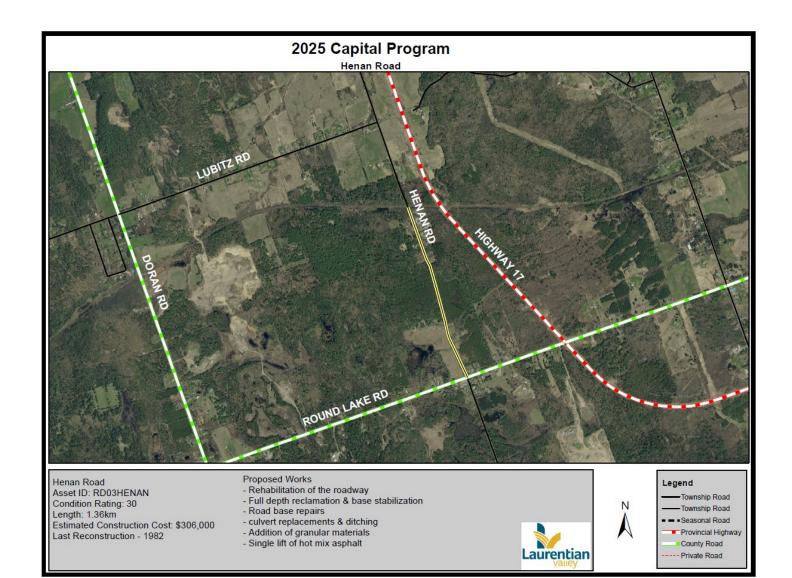

issue during soccer season



#### Exterior Door Replacement (Stafford) - \$14,000

Replace malfunctioning doors

#### Public Works



**1-Ton with Dump Body** - \$120,000

Replaces 102-11



**Culvert Replacements -** \$120,000

Annual replacements of failing crossroad culverts



Storm Drain Improvements -\$75,000

Stafford Park, Firehall & Lorne Street East



Active Transportation - \$225,000

Initiative supported from Active Transportation Plan











Sandy Beach Road Asset ID: RD04SANDY Condition Rating: 28 Length: 2.19km Estimated Construction Cost: \$492,750 Last Reconstruction - 1998





Township Road

Township Road - Seasonal Road

Provincial Highway

County Road

---- Private Road



Last Reconstruction - 1985

Laurentian

Provincial Highway County Road ---- Private Road





# Road Project Summary

| 2025 CAPITAL PROJECTS                                                                                                                                                               | BUDGET      | PROJECT LENGTH (km) | CUMULATIVE DISTANCE (km | ) CUMULATIVE COST | AMP Risk | PCI | Priority |
|-------------------------------------------------------------------------------------------------------------------------------------------------------------------------------------|-------------|---------------------|-------------------------|-------------------|----------|-----|----------|
| TDA                                                                                                                                                                                 |