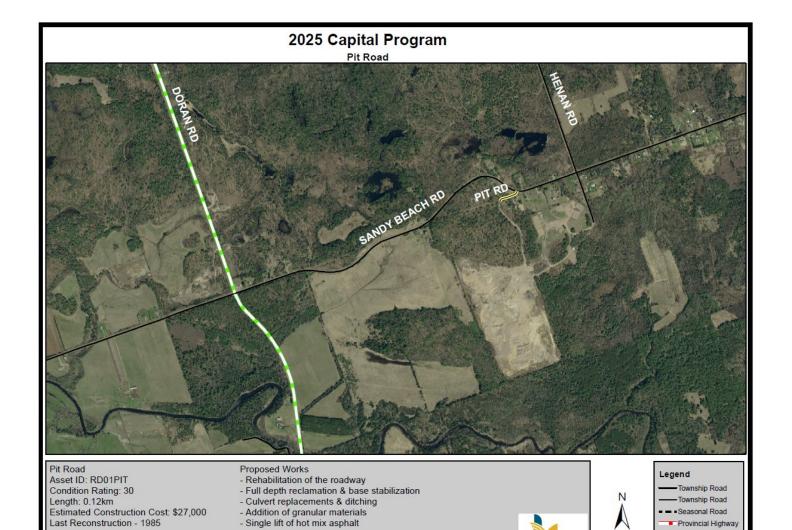

with AC, historically no AC provided in this area

Update to parking lines may ease parking issue during soccer season



#### Exterior Door Replacement (Stafford) - \$14,000

Replace malfunctioning doors

#### Public Works



**1-Ton with Dump Body** - \$120,000

Replaces 102-11



**Culvert Replacements -** \$120,000

Annual replacements of failing crossroad culverts



Storm Drain Improvements -\$75,000

Stafford Park, Firehall & Lorne Street East



Active Transportation - \$225,000

Initiative supported from Active Transportation Plan











Sandy Beach Road Asset ID: RD04SANDY Condition Rating: 28 Length: 2.19km Estimated Construction Cost: \$492,750 Last Reconstruction - 1998





Township Road

Township Road - Seasonal Road

Provincial Highway

County Road

---- Private Road



Last Reconstruction - 1985

Laurentian

Provincial Highway County Road ---- Private Road





# Road Project Summary

| 2025 CAPITAL PROJECTS                                                                                                                                                               | BUDGET      | PROJECT LENGTH (km) | CUMULATIVE DISTANCE (km | ) CUMULATIVE COST | AMP Risk | PCI | Priority |
|-------------------------------------------------------------------------------------------------------------------------------------------------------------------------------------|-------------|---------------------|-------------------------|-------------------|----------|-----|----------|
| TDA