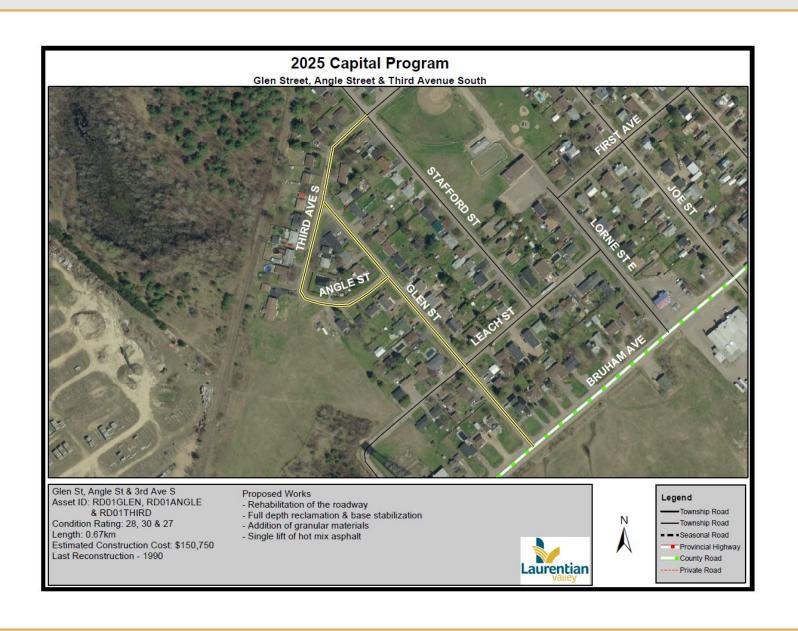

- \$20,000

\$10,000 approved in 2024 Quotes received were in excess of budget



#### Furnace/Air Conditioner Update & Line Painting (Shady Nook) - \$25,000

Replace 1 of 2 furnaces. Both are past end of useful life (28 years old)

Provide bar & lobby with AC, historically no AC provided in this area

Update to parking lines may ease parking issue during soccer season



#### Exterior Door Replacement (Stafford) - \$14,000

Replace malfunctioning doors

#### Public Works



**1-Ton with Dump Body** - \$120,000

Replaces 102-11



**Culvert Replacements -** \$120,000

Annual replacements of failing crossroad culverts



Storm Drain Improvements -\$75,000

Stafford Park, Firehall & Lorne Street East



Active Transportation - \$225,000

Initiative supported from Active Transportation Plan











Sandy Beach Road Asset ID: RD04SANDY Condition Rating: 28 Length: 2.19km Estimated Construction Cost: \$492,750 Last Reconstruction - 1998





Township Road

Township Road - Seasonal Road

Provincial Highway

County Road

---- Private Road



Last Reconstruction - 1985

Laurentian

Provincial Highway County Road ---- Private Road





# Road Project Summary

| 2025 CAPITAL PROJECTS                                                                                                                                                               | BUDGET      | PROJECT LENGTH (km) | CUMULATIVE DISTANCE (km | ) CUMULATIVE COST | AMP Risk | PCI | Priority |
|-------------------------------------------------------------------------------------------------------------------------------------