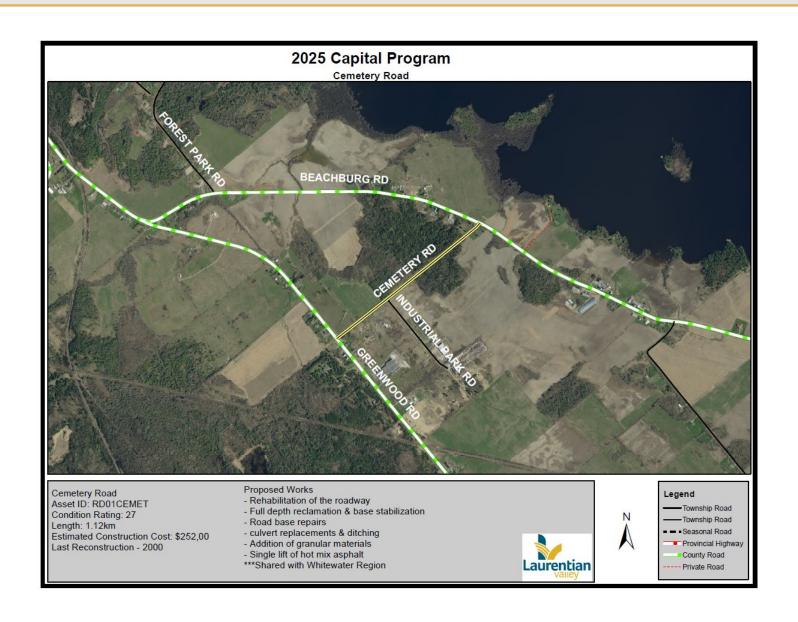

\$20,000

\$10,000 approved in 2024 Quotes received were in excess of budget



#### Furnace/Air Conditioner Update & Line Painting (Shady Nook) - \$25,000

Replace 1 of 2 furnaces. Both are past end of useful life (28 years old)

Provide bar & lobby with AC, historically no AC provided in this area

Update to parking lines may ease parking issue during soccer season



#### Exterior Door Replacement (Stafford) - \$14,000

Replace malfunctioning doors

#### Public Works



**1-Ton with Dump Body** - \$120,000

Replaces 102-11



**Culvert Replacements -** \$120,000

Annual replacements of failing crossroad culverts



Storm Drain Improvements -\$75,000

Stafford Park, Firehall & Lorne Street East



Active Transportation - \$225,000

Initiative supported from Active Transportation Plan











Sandy Beach Road Asset ID: RD04SANDY Condition Rating: 28 Length: 2.19km Estimated Construction Cost: \$492,750 Last Reconstruction - 1998





Township Road

Township Road - Seasonal Road

Provincial Highway

County Road

---- Private Road



Last Reconstruction - 1985

Laurentian

Provincial Highway County Road ---- Private Road





# Road Project Summary

| 2025 CAPITAL PROJECTS                                                                                                                                                               | BUDGET      | PROJECT LENGTH (km) | CUMULATIVE DISTANCE (km | ) CUMULATIVE COST | AMP Risk | PCI | Priority |
|---------------------------------------------------------------------------------------------------------------------------------------