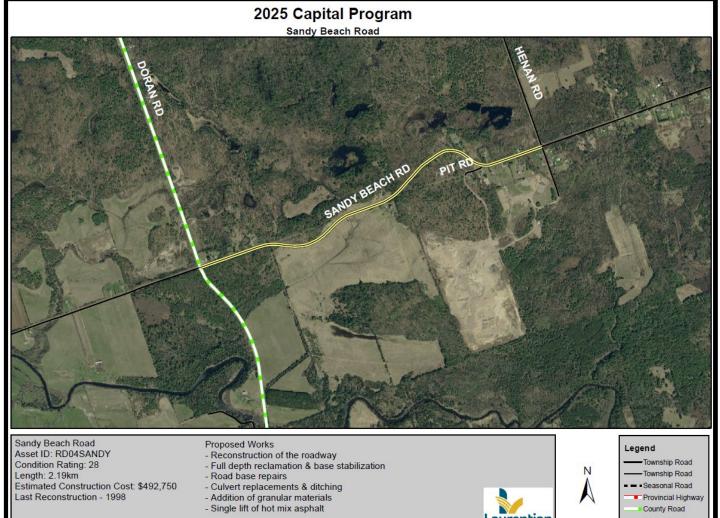

00

\$10,000 approved in 2024 Quotes received were in excess of budget



#### Furnace/Air Conditioner Update & Line Painting (Shady Nook) - \$25,000

Replace 1 of 2 furnaces. Both are past end of useful life (28 years old)

Provide bar & lobby with AC, historically no AC provided in this area

Update to parking lines may ease parking issue during soccer season



#### Exterior Door Replacement (Stafford) - \$14,000

Replace malfunctioning doors

#### Public Works



**1-Ton with Dump Body** - \$120,000

Replaces 102-11



**Culvert Replacements -** \$120,000

Annual replacements of failing crossroad culverts



Storm Drain Improvements -\$75,000

Stafford Park, Firehall & Lorne Street East



Active Transportation - \$225,000

Initiative supported from Active Transportation Plan











Sandy Beach Road Asset ID: RD04SANDY Condition Rating: 28 Length: 2.19km Estimated Construction Cost: \$492,750 Last Reconstruction - 1998





Township Road

Township Road - Seasonal Road

Provincial Highway

County Road

---- Private Road



Last Reconstruction - 1985

Laurentian

Provincial Highway County Road ---- Private Road





# Road Project Summary

| 2025 CAPITAL PROJECTS                                                                                                                                                               | BUDGET      | PROJECT LENGTH (km) | CUMULATIVE DISTANCE (km | ) CUMULATIVE COST | AMP Risk | PCI | Priority |
|---------------------------------------------------------------------------------------------------------------------------------------------