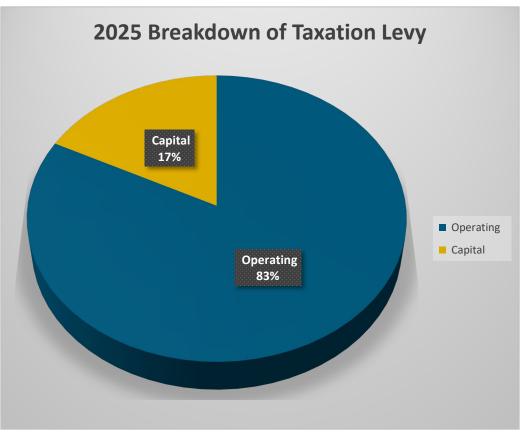

|
| Capital Levy                        | \$344,500   |

|                                           | Proposed 2025 | 2024        |
|-------------------------------------------|---------------|-------------|
| Operating Levy                            | \$6,144,830   | \$5,557,843 |
| Capital Reinvestment Reserve Contribution | \$797,345     | \$660,709   |
| Contribution to Other Capital Reserves    | \$158,986     | \$30,000    |
| Capital Levy                              | \$344,500     | \$583,200   |
| Total Levy                                | \$7,445,661   | \$6,831,752 |
| Increase \$                               | \$614,175     |             |
| Increase %                                | 8.99%         |             |

# Summary of Tax Levy

### Breakdown of Taxation Levy





# Summary of Operating & Capital Budgets

| Levy Increase                                                        | 8.99%     |
|----------------------------------------------------------------------|-----------|
| Estimated Annual increase on Median Income Home (244,000 Assessment) | \$109     |
| Net Effect on Capital Reserves                                       | \$109,000 |
| Estimated Ending Capital Reserve Balance                             | \$663,773 |



# Summary

|                  | Total \$ | Increase |
|------------------|----------|----------|
| Waste Collection | \$220    | \$0      |
| Water            | \$960    | \$129    |
| Wastewater       | \$924    | \$199    |
| General          | \$1,325  | \$109    |
| Total – All      | \$3,429  | \$437    |

# Summary of Al