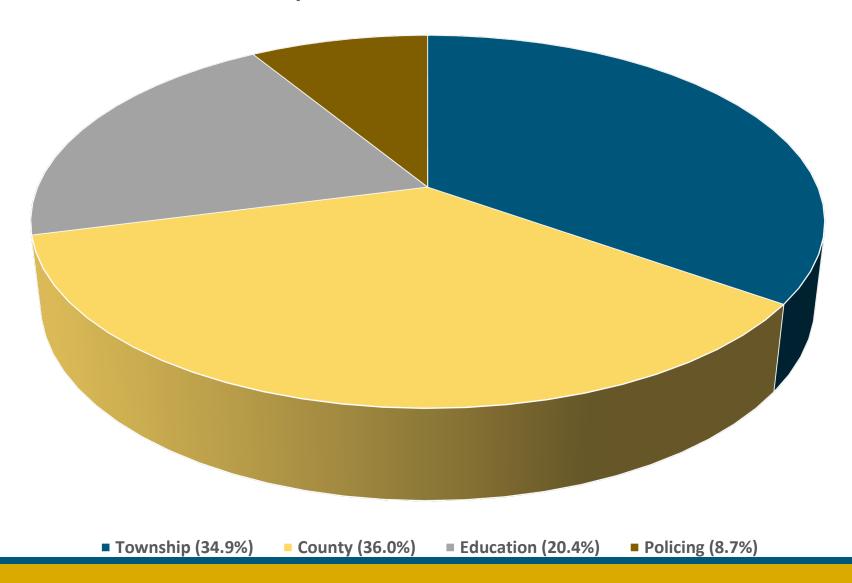

We strive to deliver to our residents an elevated quality of life and high sense of community while ensuring businesses have an opportunity to grow with us.

We will be a connected community by linking our region with physical and collective pathways, forging partnerships that broaden and expand our services, and facilitate unique social opportunities for all.

### Budget Schedule



November 5, 2024 (Regular)

**User Fees** 



November 19, 2024 (Special)

Water, Wastewater & General Operating

**Capital** 



November 26, 2024 (Special)

2<sup>nd</sup>-deliberation if necessary



December 3, 2024 (Regular)

**Budget Public Meeting** 



December 17, 2024 (Regular)

**Budget Approval** 

How much is a 1% levy increase/ decrease?

\$68,318

**2024 Proportionate Share of Tax Revenue** 



## Summary of Budget

Tax Levy Increase of \$614,175

\$109 per median assessed home

Water Increase

\$129 per residential unit

Wastewater Increase

\$199 per median assessed home

Capital Investment of \$2,384,500

~\$585 per household

Net Increase of \$109,000 in Capital Reserves

> Ending Capital Reserve Balance ~\$663,773

|                  | Total \$ | Increase |
|------------------|----------|----------|
| Waste Collection | \$220    | \$0      |
| Water            | \$960    | \$129    |
| Wastewater       | \$924    | \$199    |
| General          | \$1,325  | \$109    |
| Total – All      | \$3,429  | \$437    |

## Summary of All Budgets – Median Assessed Residential Home



User Fees

## User Fees – Municipal Act, 2001

- Section 391, (1)
  - A municipality may impose fees