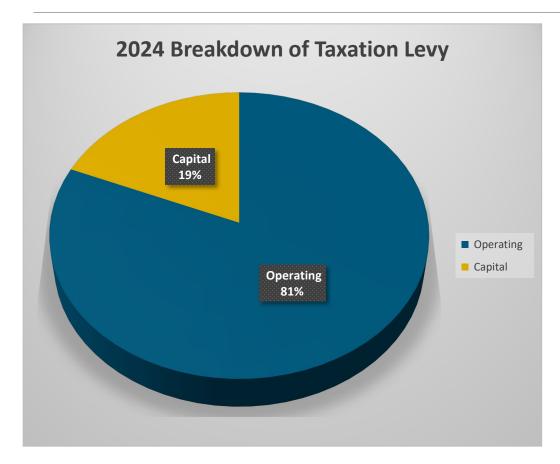

|
| Capital Levy                        | \$344,500   |

|                                           | Proposed 2025 | 2024        |
|-------------------------------------------|---------------|-------------|
| Operating Levy                            | \$6,144,830   | \$5,557,843 |
| Capital Reinvestment Reserve Contribution | \$797,345     | \$660,709   |
| Contribution to Other Capital Reserves    | \$158,986     | \$30,000    |
| Capital Levy                              | \$344,500     | \$583,200   |
| Total Levy                                | \$7,445,661   | \$6,831,752 |
| Increase \$                               | \$614,175     |             |
| Increase %                                | 8.99%         |             |

# Summary of Tax Levy

### Breakdown of Taxation Levy





# Summary of Operating & Capital Budgets

| Levy Increase                                                        | 8.99%     |
|----------------------------------------------------------------------|-----------|
| Estimated Annual increase on Median Income Home (244,000 Assessment) | \$109     |
| Net Effect on Capital Reserves                                       | \$109,000 |
| Estimated Ending Capital Reserve Balance                             | \$663,773 |



# Summary

|                  | Total \$ | Increase |
|------------------|----------|----------|
| Waste Collection | \$220    | \$0      |
| Water            | \$960    | \$129    |
| Wastewater       | \$924    | \$199    |
| General          | \$1,325  | \$109    |
| Total – All      | \$3,429  | \$437    |

# Summary of