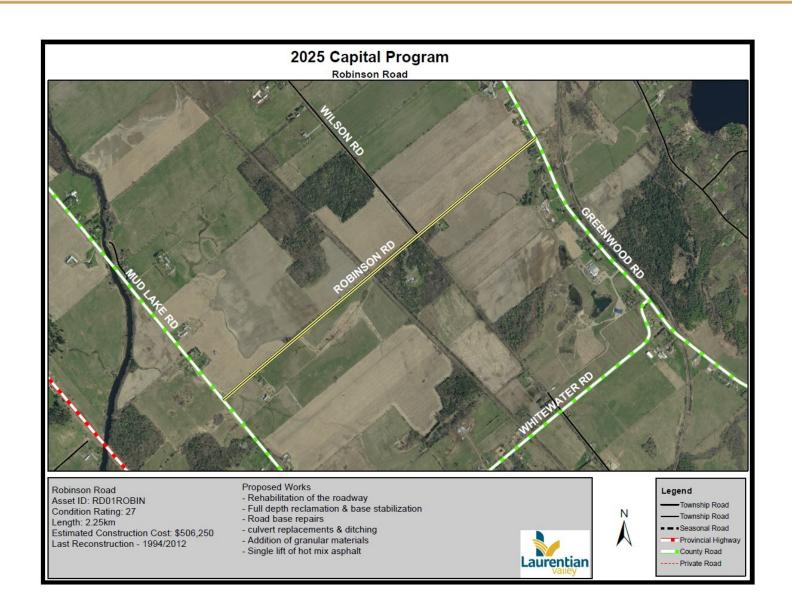

20,000

\$10,000 approved in 2024 Quotes received were in excess of budget



#### Furnace/Air Conditioner Update & Line Painting (Shady Nook) - \$25,000

Replace 1 of 2 furnaces. Both are past end of useful life (28 years old)

Provide bar & lobby with AC, historically no AC provided in this area

Update to parking lines may ease parking issue during soccer season



#### Exterior Door Replacement (Stafford) - \$14,000

Replace malfunctioning doors

#### Public Works



**1-Ton with Dump Body** - \$120,000

Replaces 102-11



**Culvert Replacements -** \$120,000

Annual replacements of failing crossroad culverts



Storm Drain Improvements -\$75,000

Stafford Park, Firehall & Lorne Street East



Active Transportation - \$225,000

Initiative supported from Active Transportation Plan











Sandy Beach Road Asset ID: RD04SANDY Condition Rating: 28 Length: 2.19km Estimated Construction Cost: \$492,750 Last Reconstruction - 1998





Township Road

Township Road - Seasonal Road

Provincial Highway

County Road

---- Private Road



Last Reconstruction - 1985

Laurentian

Provincial Highway County Road ---- Private Road





# Road Project Summary

| 2025 CAPITAL PROJECTS                                                                                                                                                               | BUDGET      | PROJECT LENGTH (km) | CUMULATIVE DISTANCE (km | ) CUMULATIVE COST | AMP Risk | PCI | Priority |
|-----------------------------------------------------------------------------------------------------------------------------------------